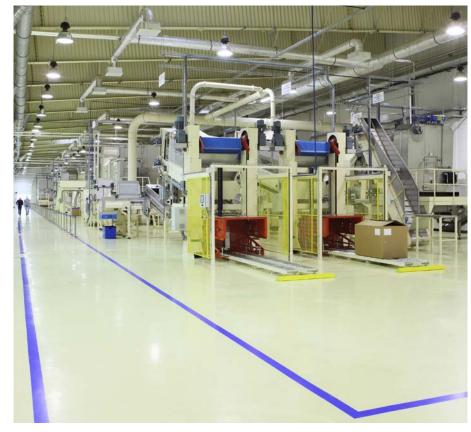

# CLEANCOAT

**CLEAN & HYGIENIC COATING SYSTEMS**FOR FOOD & PHARMA

CleanCoat is a seamless and hot spray applied protective coating for walls and ceilings in slaughterhouses, cold rooms and food warehouses. It is easy to clean, aesthetic, durable and time-saving.