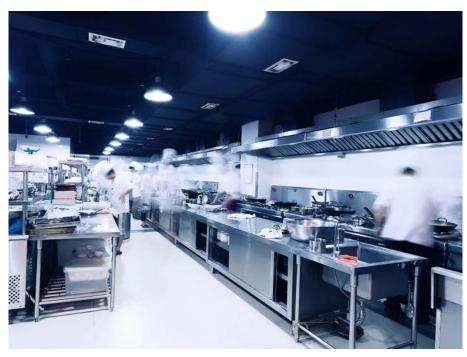

# CLEANCOAT

**CLEAN & HYGIENIC COATING SYSTEMS**FOR FOOD & PHARMA

CleanCoat is a seamless and hot spray applied protective coating for walls and ceilings in slaughterhouses, cold rooms and food warehouses. It is easy to clean, aesthetic, durable and time-saving.