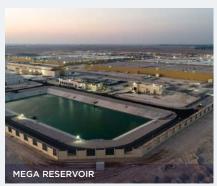

### SELECTED REFERENCES

Client Location Area Construction Date

Naqaa Umm Al Quwain, UAE 220.000 m² 2022

Client Location Area Construction Date

Dubai Municipality Dubai, UAE 75.000 m<sup>2</sup> 2018

Client Location Area Construction Date