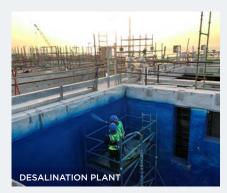

# LIQUISHIELD FLUID CONTAINMENT LINING SYSTEMS

**♦**WRAS

Designed to meet the growing demand from consulting engineers for complete system solutions as opposed to products the LiquiShield system makes it easy to specify a complete liquid containment solution from one manufacturer. The LiquiShield range covers primary and secondary containment of chemical liquids and abrasive slurries through to potable water.