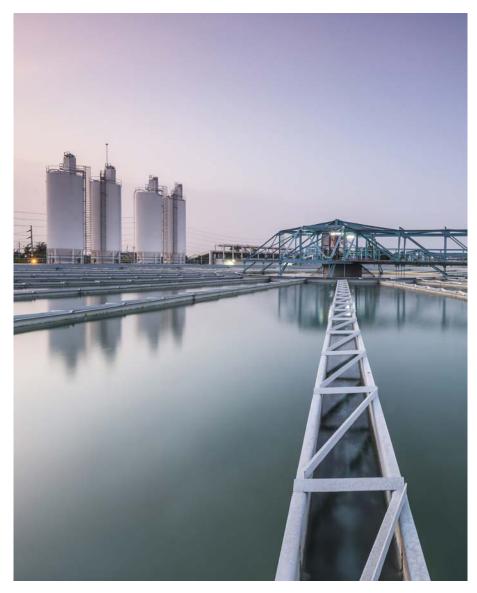

# LIQUISHIELD FLUID CONTAINMENT LINING SYSTEMS

**♦**WRAS

Designed to meet the growing demand from consulting engineers for complete system solutions as opposed to products the LiquiShield system makes it easy to specify a complete liquid containment solution from one manufacturer. The LiquiShield range covers primary and secondary containment of chemical liquids and abrasive slurries through to potable water.