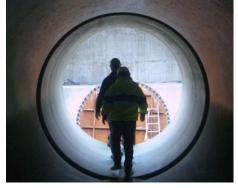

# VIPSHIELD COMBO-PROTECT SYSTEMS

VIPShield eliminates the need for thick concrete screeds and can be applied directly to the construction concrete or directly to steel roofing structures reducing time and cost. VIPShield delivers dependable, enduring waterproofing and enhanced energy efficiency

solution while keeping the overall cost throughout its lifespan at a minimum.