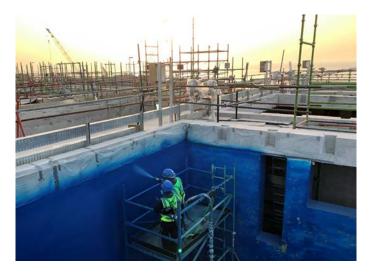

### VIP's Elastomeric Coatings Technology

- Spray Applied as a seamless membrane no joints or welds
- High thicknesses build up features with a single layer application
- Instant curing Time and cost effective solutions
- Very high impact resistance
- Excellent abrasion and chemical resistance
- Remains flexible over a very wide range of temperatures
- Excellent adhesion to a large variety of substrates (concrete, foam, wood, steel, etc.)
- Solvent free and VOC free