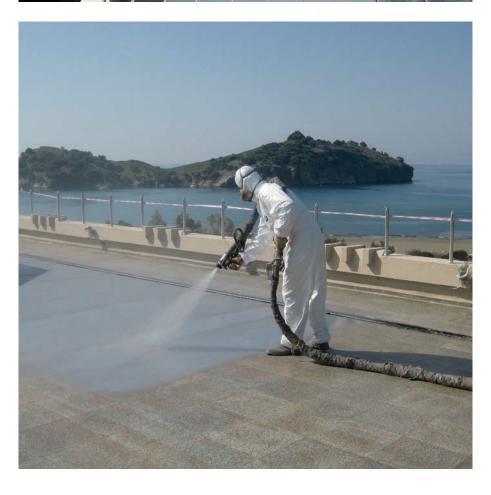

# LIQUISHIELD FLUID CONTAINMENT LINING SYSTEMS

**♦**WRAS

Designed to meet the growing demand from consulting engineers for complete system solutions as opposed to products the LiquiShield system makes it easy to specify a complete liquid containment solution from one manufacturer. The LiquiShield range covers primary and secondary containment of chemical liquids and abrasive slurries through to potable water.