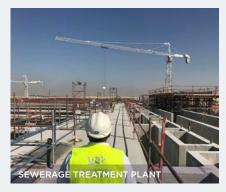

# VIPSHIELD COMBO-PROTECT SYSTEMS

VIPShield eliminates the need for thick concrete screeds and can be applied directly to the construction concrete or directly to steel roofing structures reducing time and cost. VIPShield delivers dependable, enduring waterproofing and enhanced energy efficiency

solution while keeping the overall cost throughout its lifespan at a minimum.