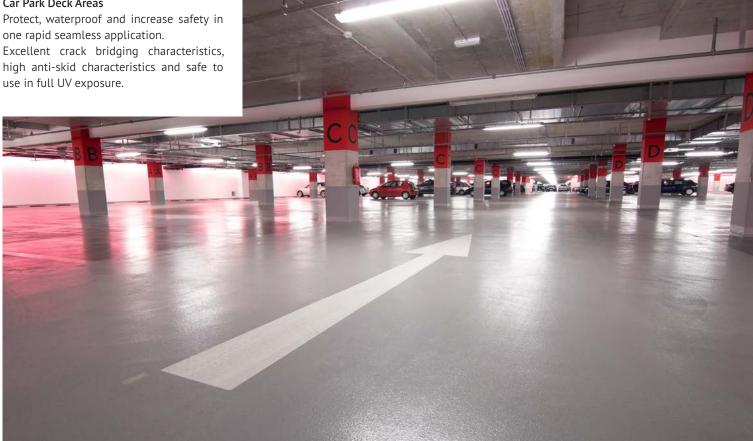

# **Design and Protective Coating Systems**

- Car Park Deck Areas
- Car Park ramps
- Loading Docks and Service ramps

#### **Features**

- Seamless application
- Excellent abrasion resistance
- Fast reactivity and cure times
- Very rapid return to service times
- Excellent color and gloss retention options
- Perfect adhesion to concrete substrates
- Superb chemical resistance compared to standard epoxies and urethanes
- Remains flexible over a wide temperature range, from -40°C to +120°C
- Resistant to most chemicals, solvents, acids and caustics
- Good outdoor weathering resistant to deicing salts

#### Car Park Deck Areas