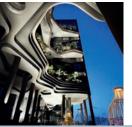

## **Substrate Preparation Systems**

- Concrete crack & spall repair materials
- Joint filling & repair materials
- Specialised concrete repair mortars

#### **Features**

- Moisture tolerant
- VOC and solvent free
- High MPA cured strength
- Rapid curing even in sub zero temperatures
- Easy to apply cartridge systems
- Self levelling and non sag versions
- High tensile and elongation strength