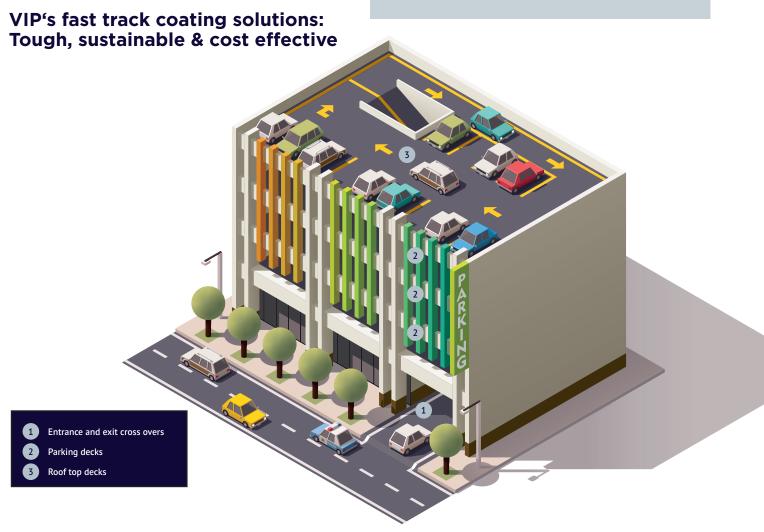

# VIP'S FAST TRACK COATING SOLUTIONS: TOUGH, SUSTAINABLE & COST EFFECTIVE.

VIP is a leading solution provider of high performance surface protection systems. Our integrated system approach includes substrate repair and preparation products, priming and pre-treatment systems, high performance coatings and superior aesthetic finishes.

# **Design and Protective Coating Systems**

- Car Park Deck Areas
- Car Park ramps
- Loading Docks and Service ramps

### Loading Docks and Service ramps

Superior protection against impact, abrasion and water damage, with the added benefit of increased slip safety!

VIP QuickDeck system is ideal for heavy traffic areas subject to high shear and abrasion loadings from fork lift trucks and pallet handling equipment.

#### Car Park Deck Areas