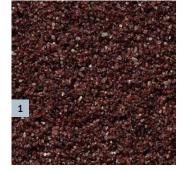

## **QuickDeck - Skid resistant** aggregates

VIP's non-crushable aggregates are incorporated into the VIP protective membrane during the spray applied application process using a unique injection system ensuring secure and consistent embedment of the aggregates for long lasting slip resistance. Please contact our technical department for further advice before application.

| Nr. | Aggregate                                   |
|-----|---------------------------------------------|
| 1   | Aggregate Standard                          |
|     | Aggregate Standard – R10 / V4 slip rating   |
| 2   | Aggregate Agressive                         |
|     | Aggregate Aggressive – R12 / V8 slip rating |