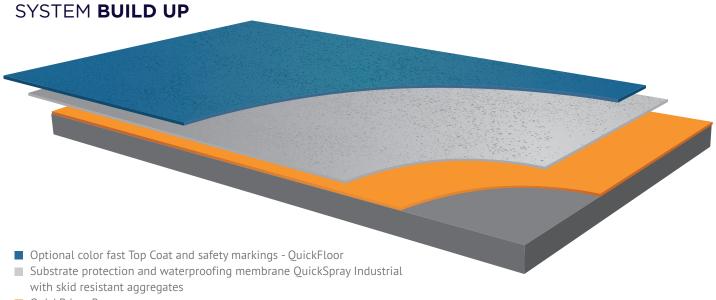

# **Design and Protective Coating Systems**

- Car Park Deck Areas
- Car Park ramps
- Loading Docks and Service ramps

#### **Features**

- Seamless application
- Excellent abrasion resistance
- Fast reactivity and cure times
- Very rapid return to service times
- Excellent color and gloss retention options
- Perfect adhesion to concrete substrates
- Superb chemical resistance compared to standard epoxies and urethanes
- Remains flexible over a wide temperature range, from -40°C to +120°C
- Resistant to most chemicals, solvents, acids and caustics
- Good outdoor weathering resistant to deicing salts

- QuickPrime Range
- Substrate