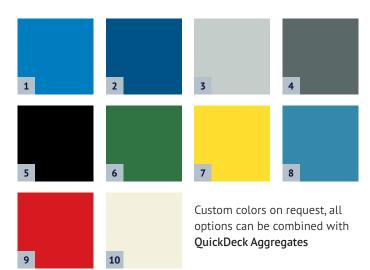

### **Pigments QuickDeck-System**

All QuickDeck solutions are available in ten standard colors. Colors shown are approximate, actual color will vary with product grade and site conditions.

| No. | Color               | Similar to |
|-----|---------------------|------------|
| 1   | Pigment Sky Blue    | RAL 5015   |
| 2   | Pigment Dark Blue   | RAL 5005   |
| 3   | Pigment Light Grey  | RAL 7035   |
| 4   | Pigment Dark Grey   | RAL 7005   |
| 5   | Pigment Black       | RAL 9005   |
| 6   | Pigment Dark Green  | RAL 6010   |
| 7   | Pigment Yellow      | RAL 1023   |
| 8   | Pigment Pastel Blue | RAL 5024   |
| 9   | Pigment Red         | RAL 3020   |
| 10  | Pigment Créme       | RAL 9001   |