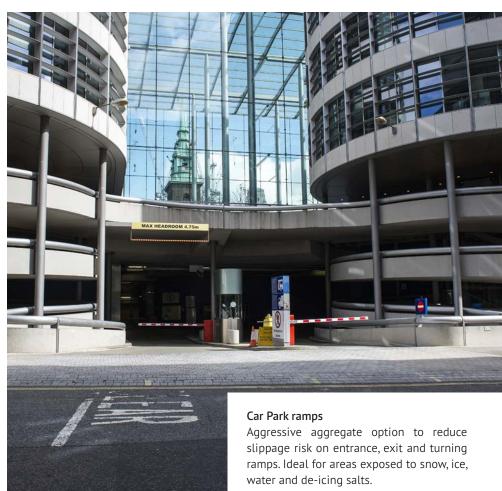

# **Design and Protective Coating Systems**

- Car Park Deck Areas
- Car Park ramps
- Loading Docks and Service ramps