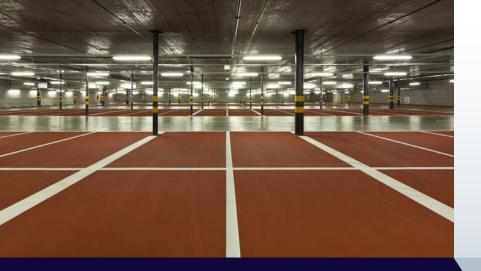

### PROTECTING ASSETS

VIP's QuickDeck Car Park Decking system combines the speed, flexibility and strength of VIP's proven high performance elastomeric linings with the safety of R10 and R12 skid resistance surfaces.

This one application system provides a superior, longer lasting skid resistant surface not achievbable using existing "broadcasting" methods.

Direct incorporation of specially selected aggregates using an innovative application method ensures a consistent and durable finish is produced every time.

The spray applied, one process, one application method results in significant time savings over traditional car park decking systems. VIP's QuickDeck Car Park Decking system provides exceptional tensile strength, elongation and crack bridging characteristics making it an ideal waterproofing membrane.

Combined with VIP's unique aggregate injection system customer's can now waterproof their decks and provide a long lasting superior skid resistant surface all within a fraction of the time of traditional systems.

### VIP QuickDeck Car Park Key features

- High anti-skid and anti-slip properties fulfills R10 and R12 skid resistance rating according to DIN 51130
- One application process, rapid cure massive time savings. 1 day applications possible
- Low consumption of aggregates, approx. 400 grams / m<sup>2</sup>
- No excess aggregate is produced saving clean up and aggregate recovery time
- Very good adhesion to concrete
- Superior crack bridging abilities even at low temperatures (6.3mm at -20°C)
- High flexibility, high tensile strength, very high abrasion resistance
- Two aggregate grades aggressive for ramps and high slip areas and standard for flat and walk way areas
- High resistance to oils, fuels, de-icing salts and a wide range of general chemicals
- Solvent and VOC free- Environmental friendly
- Ready for foot traffic in 30 minutes –
   Vehicular traffic in 6 hrs