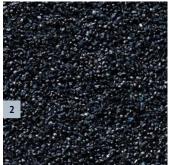

## **QuickDeck - Skid resistant** aggregates

VIP's non-crushable aggregates are incorporated into the VIP protective membrane during the spray applied application process using a unique injection system ensuring secure and consistent embedment of the aggregates for long lasting slip resistance. Please contact our technical department for further advice before application.

| Nr. | Aggregate                                   |
|-----|---------------------------------------------|
| 1   | Aggregate Standard                          |
|     | Aggregate Standard – R10 / V4 slip rating   |
| 2   | Aggregate Agressive                         |
|     | Aggregate Aggressive – R12 / V8 slip rating |